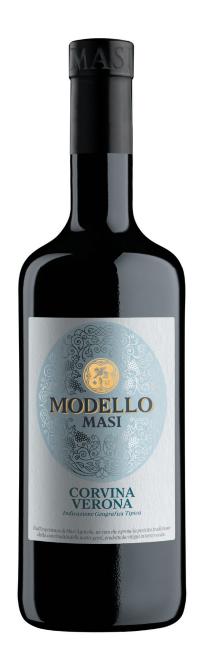

## **CORVINA VERONA IGT**

Modello Masi is a benchmark for wines from the Venetian regions, made from selected grapes from vineyards primarily located in the Stra' del Milione estate in Friuli Venezia Giulia. Stra' del Milione is the road Marco Polo used in the 13<sup>th</sup> century on his ventures abroad, the recognised route to the Orient from the Venetian regions. Modello Masi comes from an estate that bears the same name, Stra' del Milione, and has vineyards that line this road. A wine with a modern style expressing the authentic conviviality of the Venetians in every sip.

A wine with great balance, freshness and notes of cherry and red fruit.

FOOD PAIRINGS: highly versatile, it can pair with both complex red meat dishes and dishes such as pasta, risotto and soup.

GRAPE VARIETIES: Corvina

ALCOHOL CONTENT: 12% VOL.

SERVING TEMPERATURE: 18°C / 64,4°F

SHELF LIFE: 2-4 years